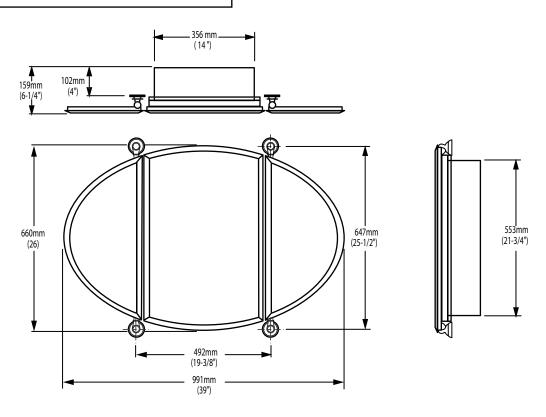

### **MODEL NUMBER:**

**□** 6771 MIRROR with MEDICINE CABINET

### **PRODUCT FEATURES:**

Heavy duty construction: Highest quality materials for durability & long life.

Concealed Mounting: No exposed set screws.

Materials of Construction: Cabinet - wood. Body - zinc. Escutcheon - brass.

Index button - porcelain. Adjustable shelves - tempered glass **Choice of Finishes:** To match Chrome and Satin finishes.

#### SUGGESTED SPECIFICATION:

Mirror with Medicine Cabinet shall feature heavy-duty construction. Shall feature concealed mounting. Medicine Cabinet shall feature adjustable tempered glass shelves. Mirror with Medicine Cabinet shall be American Standard Model # 6771\_.